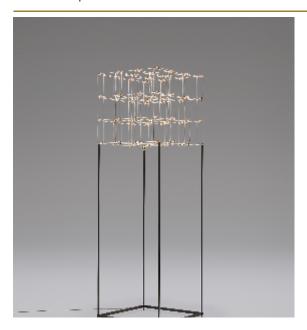

## ABOUT COSMOS SQUARE FLOORLAMP by Jan Pauwels

As an extension of the Cosmos Square series. A very subtle frame is carrying the light sculpture without affecting its unique appearance. Perfect in an open space, in front of a wall or in a corner.

DIMENSIONS L 40 cm 15.8 inch

126 cm 49.6 inch

CANOPY

CABLELENGTH Up to 0 cm 0 inch LIGHTSOURCE 64x led, 12V/0.6W, 2800K

INCLUDED

Yes

FINISH

Nickel Brass

TYPE.NR

TYPE Floorlamp

STANDARD The frame is completely black.

Red cube. OPTIONAL

TRANSFORMER/DRIVER

DIMMING

CLASSIFICATION UL no

IP20 yes