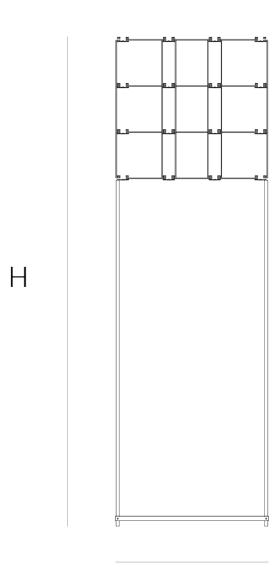

## ABOUT COSMOS SQUARE FLOORLAMP by Jan Pauwels

As an extension of the Cosmos Square series. A very subtle frame is carrying the light sculpture without affecting its unique appearance. Perfect in an open space, in front of a wall or in a corner.

DIMENSIONS L 40 cm 15.8 inch

126 cm 49.6 inch

CANOPY

CABLELENGTH Up to 0 cm 0 inch LIGHTSOURCE 64x led, 12V/0.6W, 2800K

INCLUDED

Yes

FINISH

Nickel Brass

TYPE.NR

TYPE Floorlamp

STANDARD The frame is completely black.

Red cube. OPTIONAL

TRANSFORMER/DRIVER

DIMMING

CLASSIFICATION UL no

IP20 yes